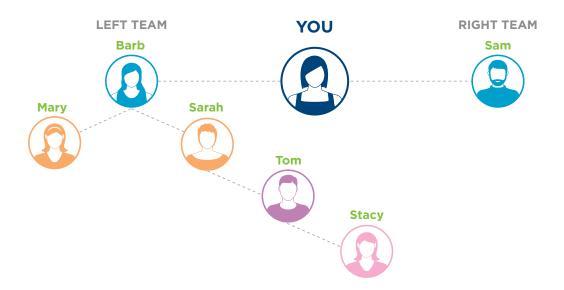

## **Building Your 4PET (4-level Personally Enrolled Team)**

To participate in the Rally, you will need to build a new 4PET - you enroll a new Associate, who then enrolls a new Associate and so on until the new team has four level beneath you. Any of your personally enrolled team members who were enrolled prior to the start of the Rally will not be included in your IsaRally 4PET - these must be completely new enrollments. (See FAQs for additional details).

#### 4PET Example

You enroll Barb and Sam. Barb enrolls Mary and Sarah. Sarah enrolls Tom. Tom enrolls Stacy.

| LEVEL          | First     | Third |  |
|----------------|-----------|-------|--|
| TEAM<br>MEMBER | Barb, Sam |       |  |

Success in this challenge is all about the power of duplication! Link arms with 3 other team members to generate the most volume in the contest period.