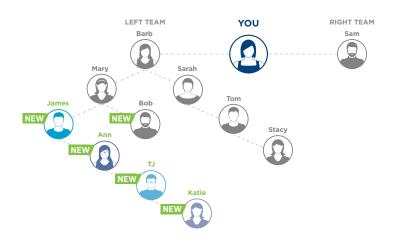

#### 4PET Example

You enroll Barb and Sam. Barb enrolls Mary and Sarah. Sarah enrolls Tom. Tom enrolls Stacy.

| LEVEL          | First     | Third |  |
|----------------|-----------|-------|--|
| TEAM<br>MEMBER | Barb, Sam |       |  |

#### Example of Building Your New 4PET

Building on the previous example, Barb, Sam, Sarah, Tom, and Stacy were previously enrolled before the contest began, so they do not count towards your qualification. Although, Bob was enrolled by Mary after the contest began, he still would not count towards your qualification because Mary was previously enrolled. To create qualifying volume in the contest, you enroll James as a personally-enrolled team member. James enrolls Ann. Ann enrolls TJ. TJ enrolls Katie. All of the volume generated by these members during the contest will count towards your qualifying volume.

| LEVEL          | First | Second | Fourth |
|----------------|-------|--------|--------|
| TEAM<br>MEMBER | James | Ann    | Katie  |